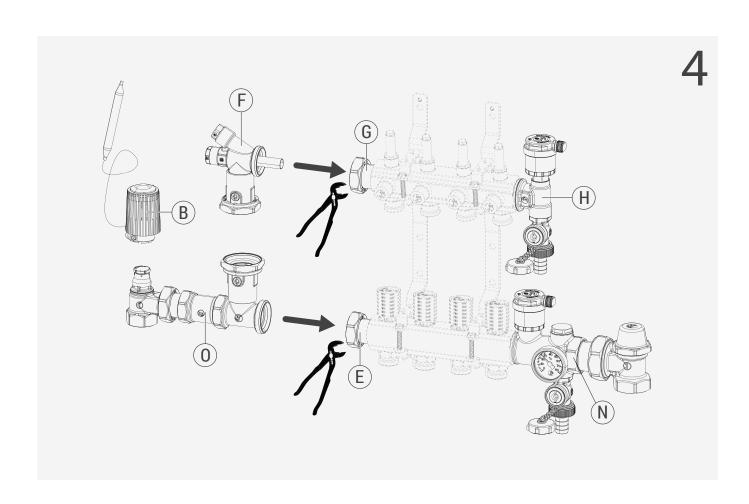

▲ Safety Warning. Installation, commissioning and periodical maintenance of the product must be carried out by qualified operators in compliance with national regulations and/or local standards. A qualified installer must take all required measures, including use of Individual Protection Devices, for his and others' safety. An improper installation may damage people, animals or objects towards which Giacomini S.p.A. may not be held liable.

Package Disposal. Carton boxes: paper recycling. Plastic bags and bubble wrap: plastic recycling. **1** Additional information. For more information, go to giacomini.com or contact our technical assistance service. This document provides only general indications. Giacomini S.p.A. may change at any time, without notice and for technical or commer