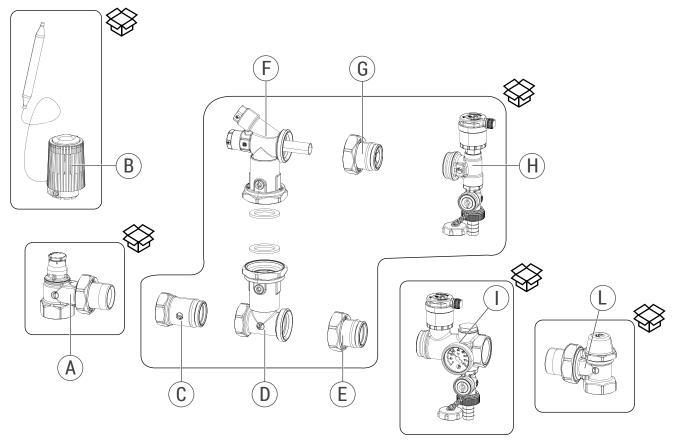

▲ Safety Warning. Installation, commissioning and periodical maintenance of the product must be carried out by qualified operators in compliance with national regulations and/or local standards. A qualified installer must take all required measures, including use of Individual Protection Devices, for his and others' safety. An improper installation may damage people, animals or objects towards which Giacomini S.p.A. may not be held liable.

Package Disposal. Carton boxes: paper recycling. Plastic bags and bubble wrap: plastic recycling. **1** Additional information. For more information, go to giacomini.com or contact our technical assistance service. This document provides only general indications. Giacomini S.p.A. may change at any time, without notice and for technic