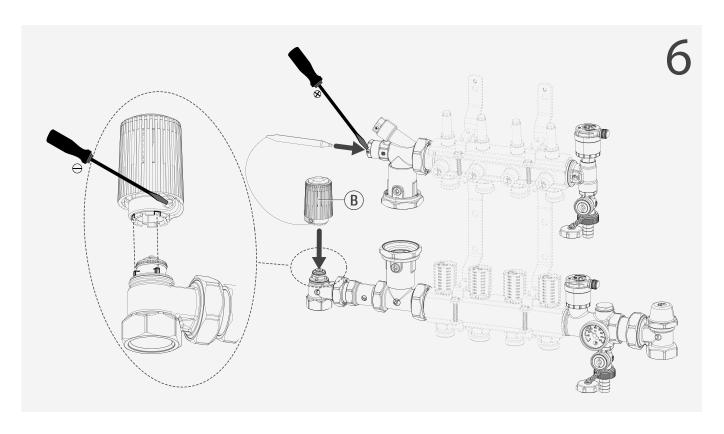

▲ Safety Warning. Installation, commissioning and periodical maintenance of the product must be carried out by qualified operators in compliance with national regulations and/or local standards. A qualified installer must take all required measures, including use of Individual Protection Devices, for his and others' safety. An improper installation may damage people, animals or objects towards which Giacomini S.p.A. may not be held liable.