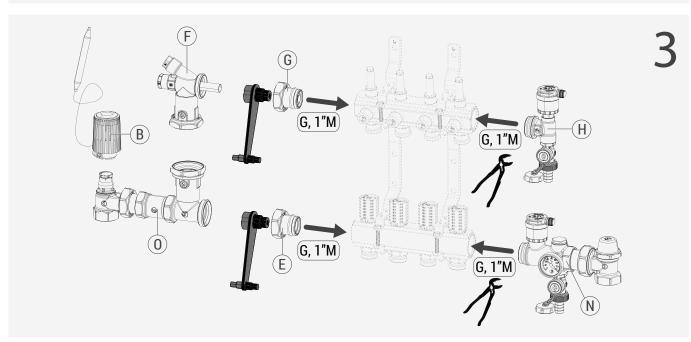

▲ Safety Warning. Installation, commissioning and periodical maintenance of the product must be carried out by qualified operators in compliance with national regulations and/or local standards. A qualified installer must take all required measures, including use of Individual Protection Devices, for his and others' safety. An improper installation may damage people, animals or objects towards which Giacomini S.p.A. may not be held liable.

Package Disposal. Carton boxes: paper recycling. Plastic bags and bubble wrap: plastic recycling. **1** Additional information. For more information, go to giacomini.com or contact our technical assistance service. This document provides only general indications. Giacomini S.p.A. may change at any time, without notice and for technical or comm