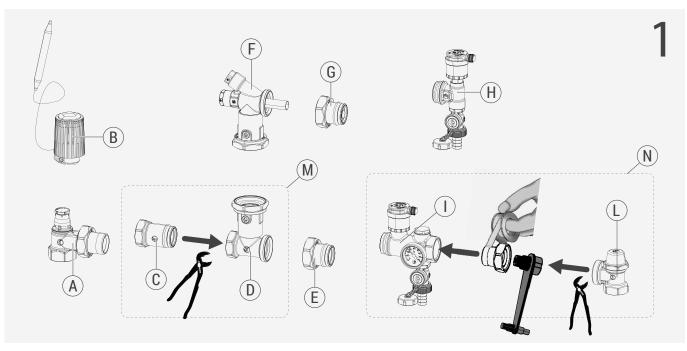

▲ Safety Warning. Installation, commissioning and periodical maintenance of the product must be carried out by qualified operators in compliance with national regulations and/or local standards. A qualified installer must take all required measures, including use of Individual Protection Devices, for his and others' safety. An improper installation may damage people, animals or objects towards which Giacomini S.p.A. may not be held liable.

Package Disposal. Carton boxes: paper recycling. Plastic bags and bubble wrap: plastic recycling. **1** Additional information. For more information, go to giacomini.com or contact our technical assistance service. This document provides only general indications. Giacomini S.p.A. may change at any time, without notice and for technical or