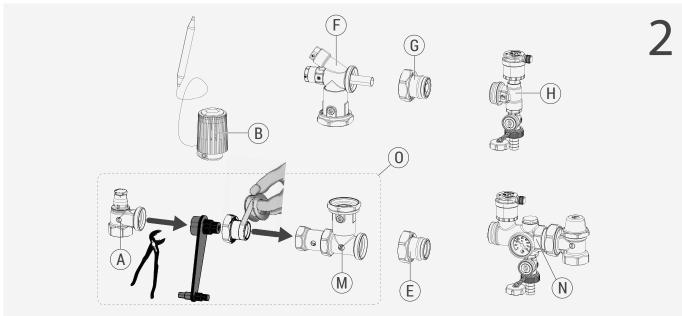

▲ Safety Warning. Installation, commissioning and periodical maintenance of the product must be carried out by qualified operators in compliance with national regulations and/or local standards. A qualified installer must take all required measures, including use of Individual Protection Devices, for his and others' safety. An improper installation may damage people, animals or objects towards which Giacomini S.p.A. may not be held liable.

Package Disposal. Carton boxes: paper recycling. Plastic bags and bubble wrap: plastic recycling. **1** Additional information. For more information, go to giacomini.com or contact our technical assistance service. This document provides only general indications. Giacomini S.p.A. may change at any time, without notice and for technical or co