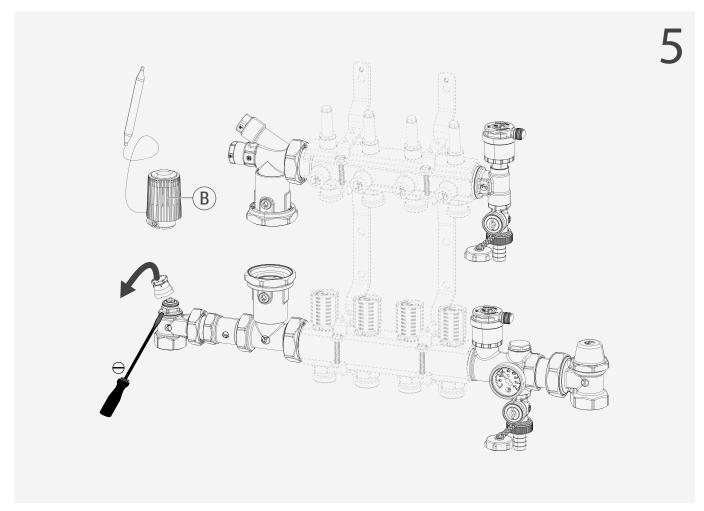

▲ Safety Warning. Installation, commissioning and periodical maintenance of the product must be carried out by qualified operators in compliance with national regulations and/or local standards. A qualified installer must take all required measures, including use of Individual Protection Devices, for his and others' safety. An improper installation may damage people, animals or objects towards which Giacomini S.p.A. may not be held liable.

Package Disposal. Carton boxes: paper recycling. Plastic bags and bubble wrap: plastic recycling. **1** Additional information. For more information, go to giacomini.com or contact our technical assistance service. This document provides only general indications. Giacomini S.p.A. may change at any time, without notice and for technical or commerci