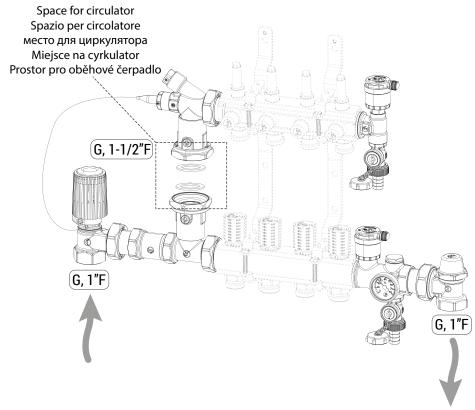

▲ Safety Warning. Installation, commissioning and periodical maintenance of the product must be carried out by qualified operators in compliance with national regulations and/or local standards. A qualified installer must take all required measures, including use of Individual Protection Devices, for his and others' safety. An improper installation may damage people, animals or objects towards which Giacomini S.p.A. may not be held liable.